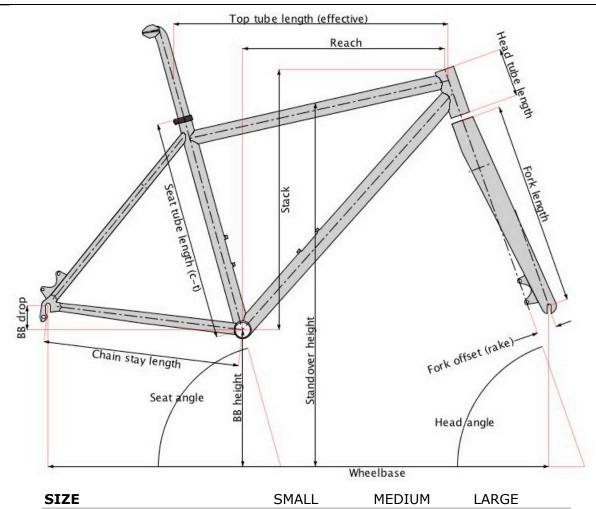

| SIZE                      | SMALL  | MEDIUM | LARGE  |
|---------------------------|--------|--------|--------|
| <b>Effective Top Tube</b> | 569mm  | 594mm  | 620mm  |
| Seat Tube Length          | 406mm  | 457mm  | 508mm  |
| Seat Tube Angle           | 73.0*  | 73.0*  | 73.0*  |
| Head Tube Length          | 110mm  | 135mm  | 160mm  |
| Head Tube Angle           | 70.0*  | 70.0*  | 70.0*  |
| BB Drop                   | 60mm   | 60mm   | 60mm   |
| BB Height                 | 320mm  | 320mm  | 320mm  |
| Chainstay Length          | 467mm  | 467mm  | 467mm  |
| Wheelbase                 | 1091mm | 1118mm | 1145mm |
| Fork Offset               | 45mm   | 45mm   | 45mm   |
| Fork Length               | 469mm  | 469mm  | 469mm  |
| Stack                     | 599mm  | 623mm  | 646mm  |
| Reach                     | 383mm  | 402mm  | 421mm  |
| Standover                 | 796mm  | 832mm  | 868mm  |

Fork measurements based on stock 14k build 26" x 4.0" Tires on all sizes Standover measured 142mm in front of BB